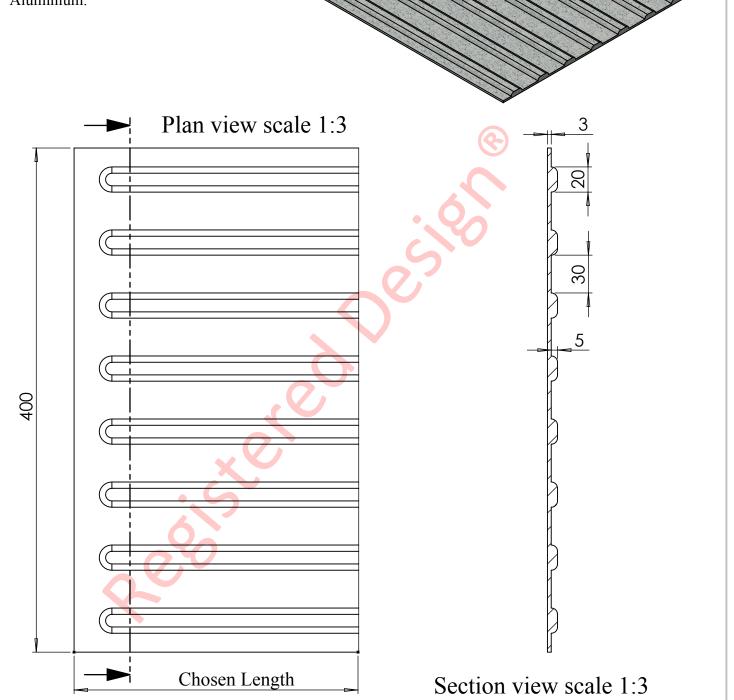

**Item:** AATi<sup>™</sup> Type TT1/400<sup>®</sup> (Closed End) Cast Metal Tactile Tile with Silicon Carbide Granules cast into the metal matrix of the wearing surface.

**Application:** For heavily used public stairways and Landing areas. These plates are purpose made in one or more pieces to suit the required stair width and as sets of strips to give the required 800mm of cover as per BS 8300:2009.

**Materials:** Nickel Bronze, Gunmetal, Aluminium.

Special attention should be given to installation & drainage of this product. For further advice please speak to a member of AATi's technical department.

Dimensions shown are nominal and subject to AATi manufacturing tolerances.